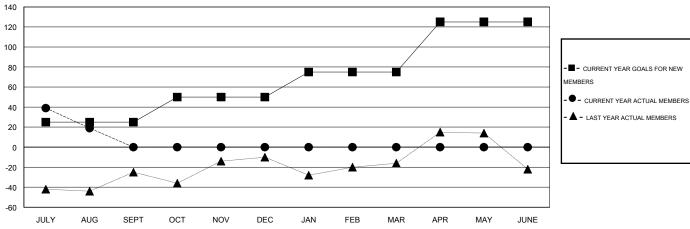

#### GOALS AND ACTUAL MEMBERS CUMULATIVE

14 CLUBS OF 44 ADDED 1 OR MORE

| MAY JUNE            |              |     |
|---------------------|--------------|-----|
| GENDER DISTRIBL     | <u>JTION</u> |     |
| MALE                | 732 (58.65%) |     |
| FEMALE              | 516 (41.35%) |     |
|                     |              |     |
|                     |              |     |
| FAMILY UNIT MEMBERS |              | 185 |
| HEAD OF HOUSEHOLD   |              | 87  |

# LOCATION CALIFORNIA

 $\mathsf{GMT}\;\mathsf{CA}\;1$ 

|                          |                  | Clubs     |                  |                       |                          |                    | Members                             |                    |                  |
|--------------------------|------------------|-----------|------------------|-----------------------|--------------------------|--------------------|-------------------------------------|--------------------|------------------|
| RESULTS FOR 2016-2017    |                  |           |                  | RESULTS FOR 2016-2017 |                          |                    |                                     |                    |                  |
| QUARTER                  | NEW CLUB<br>GOAL | NEW CLUBS | DROPPED<br>CLUBS | NET<br>GAIN/LOSS      | QUARTER                  | NEW MEMBER<br>GOAL | CHARTER AND<br>NEW MEMBERS<br>ADDED | DROPPED<br>MEMBERS | NET<br>GAIN/LOSS |
| JULY/AUG/SEPT            | 1                | 1         | 0                | 1                     | JULY/AUG/SEPT            | 25                 | 74                                  | 55                 | 19               |
| OCT/NOV/DEC  JAN/FEB/MAR | 1<br>1           | 0<br>0    | 0<br>0           | 0<br>0                | OCT/NOV/DEC  JAN/FEB/MAR | 25<br>25           | 0<br>0                              | 0<br>0             | 0                |
| APR/MAY/JUNE             | 2                | 0         | 0                | 0                     | APR/MAY/JUNE             | 50                 | 0                                   | 0                  | 0                |