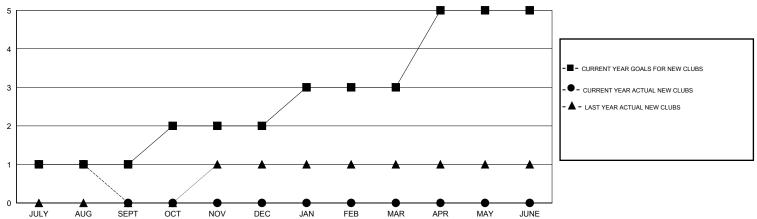

#### GOALS AND ACTUAL NEW CLUBS CUMULATIVE

# LOCATION CALIFORNIA

 $\mathsf{GMT}\;\mathsf{CA}\;1$ 

|                          |                  | Clubs     |                  |                       |                          |                    | Members                             |                    |                  |
|--------------------------|------------------|-----------|------------------|-----------------------|--------------------------|--------------------|-------------------------------------|--------------------|------------------|
| RESULTS FOR 2016-2017    |                  |           |                  | RESULTS FOR 2016-2017 |                          |                    |                                     |                    |                  |
| QUARTER                  | NEW CLUB<br>GOAL | NEW CLUBS | DROPPED<br>CLUBS | NET<br>GAIN/LOSS      | QUARTER                  | NEW MEMBER<br>GOAL | CHARTER AND<br>NEW MEMBERS<br>ADDED | DROPPED<br>MEMBERS | NET<br>GAIN/LOSS |
| JULY/AUG/SEPT            | 1                | 1         | 0                | 1                     | JULY/AUG/SEPT            | 25                 | 74                                  | 55                 | 19               |
| OCT/NOV/DEC  JAN/FEB/MAR | 1<br>1           | 0<br>0    | 0<br>0           | 0<br>0                | OCT/NOV/DEC  JAN/FEB/MAR | 25<br>25           | 0<br>0                              | 0<br>0             | 0                |
| APR/MAY/JUNE             | 2                | 0         | 0                | 0                     | APR/MAY/JUNE             | 50                 | 0                                   | 0                  | 0                |